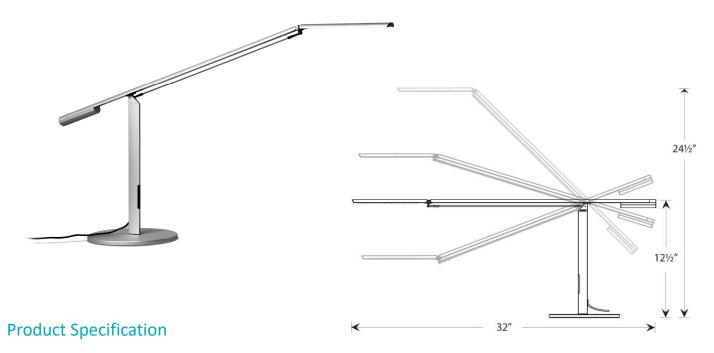

## Equo desk lamp

| Product codes:                | Black KON0029/KON0055   |
|-------------------------------|-------------------------|
| *Indicates warm light         | Silver KON0030/KON0054  |
|                               | Orange KON0031          |
|                               | White KON0053           |
|                               | Chrome KON0100*         |
| Energy consumption:           | 6 Watts                 |
| Number of LEDs:               | 28                      |
| LED rated lifespan:           | 50,000 hours            |
| Colour temperature:           | 4,500 K/3,500 K*        |
| Colour rendering index (CRI): | 85                      |
| Dimmer:                       | Built-in touchstrip     |
| Brightness adjustability:     | Multiple dimming levels |
| Material:                     | Aluminium/plastic       |
| Cable colour:                 | Black                   |
| Cable length:                 | 10'                     |